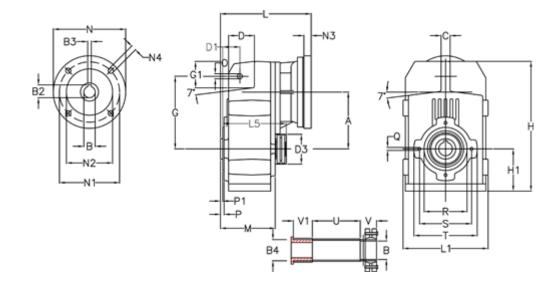

## **Measures**

| A = 112.50 | D1 = 35.0 | l5 = 159.5 | P1                                   | = 3.0   | V = 41  |
|------------|-----------|------------|--------------------------------------|---------|---------|
| B = 25     | d3 = 77   | M = 100.5  | Q                                    | = M8x12 | V1 = 48 |
| B1 = 11    | G = 140   | N = 140    | R                                    | = 80    |         |
| B2 = 12.8  | G1 = 51.0 | N1 = 115   | S                                    | = 100   |         |
| B3 = 4     | H = 251.0 | N2 = 95    | Т                                    | = 120   |         |
| B4 = 25    | H1 = 84.0 | N4 = M8x19 | Tightening torque Nm adapter bushing | g = 6.0 |         |
| C = 20     | L = 185.5 | O = 11     | Tightening torque Nm shrink disc     | = 7.0   |         |
| D = 47.5   | L1 = 170  | P = 4.5    | U                                    | = 83.0  |         |